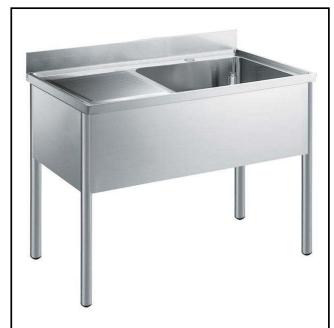

Sink Unit with 1 bowl 600x500mm and left hand drainer, 1200mm

Bowl mm600x500x300h with overflow pipe and 2""drain hole; left hand drainer."

Bowls number 1

Bowl dimensions 600x500xH320

Worktop thickness: 50 mm Net weight: 42 kg