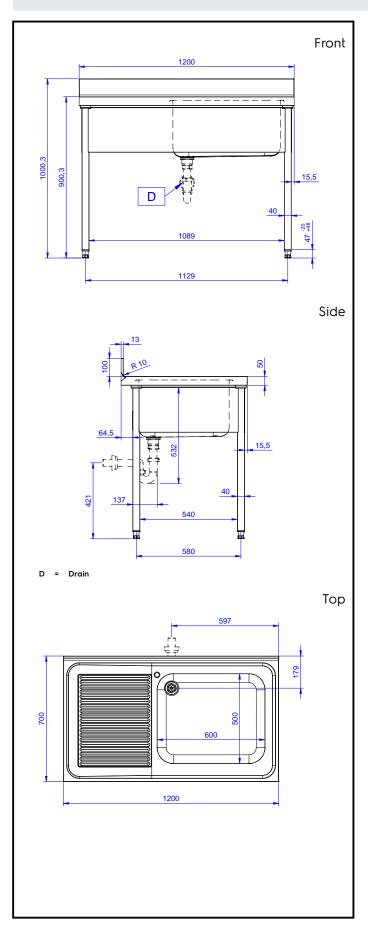

# **Key Information:**

External dimensions, Width:

132805 (LG1216SXPN)1200 mmExternal dimensions, Depth:700 mmExternal dimensions, Height:1000 mmUpstand Dimensions, Depth:13 mmUpstand Dimensions, Radius:R=10

Bowls number 1

Bowl dimensions 600x500xH320

Worktop thickness: 50 mm Net weight: 42 kg